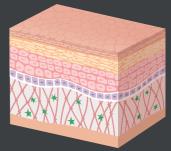

#### **WIRKMECHANISMUS**

Die injizierten Bereiche werden aufgepolstert und gestrafft, was zu einem hervorragenden, sofortigen Ergebnis führt.

**ANGFRIS** 

Die Calcium-Hydroxylapatit-Mikrosphären bilden ein stützendes Zellgerüst aus einwachsenden Fibroblasten, die zum Erzeugen und Anreichern von neuem Kollagen dienen. Der Abbau des Calcium-Hydroxylapatit verläuft gleichzeitig mit dem Aufbau des neuen Kollagens im Injektionsbereich, so dass ein dauerhaftes, natürliches, glattes und jugendliches Aussehen erzielt wird.

Sofortiger Lifting-Effekt

Fibroblasten Aufbau sorgt für die Bildung von neuem Kollagen

Langzeiteffekt, synchron mit dem Materialabbau

Fibroblasten •

Crystalys

Luminera gehört zu einer Gruppe von vier Unternehmen, die seit über 30 Jahren auf dem Pharmamarkt aktiv sind. Die Unternehmensgruppe beschäftigt mehr als 100 Mitarbeiter/innen, die sich aktiv mit innovativer Forschung, Entwicklung sowie der Produktion von zahlreichen Produkten beschäftigen (Medikamente, pharmazeutische Präparate, Medizinprodukte und Kosmetika). Eine Vielzahl der Produkte der Gruppe ist CE- und FDA-zertifiziert.