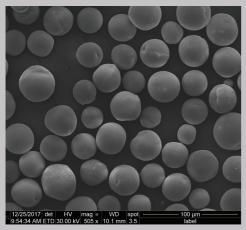

Rasterelektronenmikroskopische Aufnahme x 505

# MORPHOLOGIE DER MICROSPHÄREN

- Crystalys besteht aus runden, nicht-porösen und weichen Calcium-Hydroxylapatit-Mikrosphären
- Die Mikrosphären haben einen Durchmesser von 25-45 Mikrometer, was ein leichtes Injizieren ermöglicht
- Der Mikrosphärendurchmesser reduziert das Risiko einer Partikelmigration und Phagozytose und gewährleistet so ein ebenes Erscheinungsbild