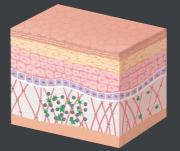

#### **WIRKMECHANISMUS**

Die injizierten Bereiche werden aufgepolstert und gestrafft, was zu einem hervorragenden, sofortigen Ergebnis führt.

**ANGFRIS** 

Die Calcium-Hydroxylapatit-Mikrosphären bilden ein stützendes Zellgerüst aus einwachsenden Fibroblasten, die zum Erzeugen und Anreichern von neuem Kollagen dienen. Der Abbau des Calcium-Hydroxylapatit verläuft gleichzeitig mit dem Aufbau des neuen Kollagens im Injektionsbereich, so dass ein dauerhaftes, natürliches, glattes und jugendliches Aussehen erzielt wird.

Sofortiger Lifting-Effekt

Fibroblasten Aufbau sorgt für die Bildung von neuem Kollagen

Langzeiteffekt, synchron mit dem Materialabbau

Fibroblasten •

Crystalys

Luminera gehört zu einer Gruppe von vier Unternehmen, die seit über 30 Jahren auf dem Pharmamarkt aktiv sind. Die Unternehmensgruppe beschäftigt mehr als 100 Mitarbeiter/innen, die sich aktiv mit innovativer Forschung, Entwicklung sowie der Produktion von zahlreichen Produkten beschäftigen (Medikamente, pharmazeutische Präparate, Medizinprodukte und Kosmetika). Eine Vielzahl der Produkte der Gruppe ist CE- und FDA-zertifiziert.