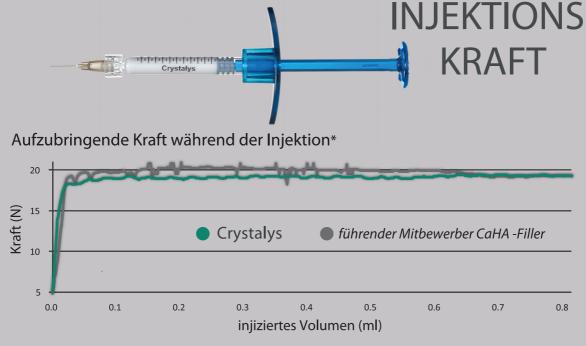

\* Beide Proben wurden mit einer Fließrate von 1ml/min durch eine 25G/16mm Nadel injiziert