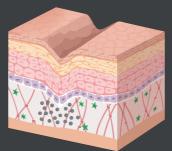

#### **WIRKMECHANISMUS**

Die injizierten Bereiche werden aufgepolstert und gestrafft, was zu einem hervorragenden, sofortigen Ergebnis führt.

**ANGFRIS** 

Die Calcium-Hydroxylapatit-Mikrosphären bilden ein stützendes Zellgerüst aus einwachsenden Fibroblasten, die zum Erzeugen und Anreichern von neuem Kollagen dienen. Der Abbau des Calcium-Hydroxylapatit verläuft gleichzeitig mit dem Aufbau des neuen Kollagens im Injektionsbereich, so dass ein dauerhaftes, natürliches, glattes und jugendliches Aussehen erzielt wird.

Sofortiger Lifting-Effekt

Fibroblasten Aufbau sorgt für die Bildung von neuem Kollagen

Langzeiteffekt, synchron mit dem Materialabbau

Fibroblasten •

Crystalys

Luminera gehört zu einer Gruppe von vier Unternehmen, die seit über 30 Jahren auf dem Pharmamarkt aktiv sind. Die Unternehmensgruppe beschäftigt mehr als 100 Mitarbeiter/innen, die sich aktiv mit innovativer Forschung, Entwicklung sowie der Produktion von zahlreichen Produkten beschäftigen (Medikamente, pharmazeutische Präparate, Medizinprodukte und Kosmetika). Eine Vielzahl der Produkte der Gruppe ist CE- und FDA-zertifiziert.