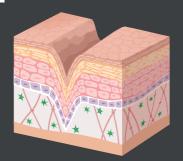

#### **WIRKMECHANISMUS**

Die injizierten Bereiche werden aufgepolstert und gestrafft, was zu einem hervorragenden, sofortigen Ergebnis führt.

**ANGFRIS** 

Die Calcium-Hydroxylapatit-Mikrosphären bilden ein stützendes Zellgerüst aus einwachsenden Fibroblasten, die zum Erzeugen und Anreichern von neuem Kollagen dienen. Der Abbau des Calcium-Hydroxylapatit verläuft gleichzeitig mit dem Aufbau des neuen Kollagens im Injektionsbereich, so dass ein dauerhaftes, natürliches, glattes und jugendliches Aussehen erzielt wird.

Sofortiger Lifting-Effekt

Fibroblasten Aufbau sorgt für die Bildung von neuem Kollagen

Langzeiteffekt, synchron mit dem Materialabbau

Fibroblasten •

Crystalys

Luminera gehört zu einer Gruppe von vier Unternehmen, die seit über 30 Jahren auf dem Pharmamarkt aktiv sind. Die Unternehmensgruppe beschäftigt mehr als 100 Mitarbeiter/innen, die sich aktiv mit innovativer Forschung, Entwicklung sowie der Produktion von zahlreichen Produkten beschäftigen (Medikamente, pharmazeutische Präparate, Medizinprodukte und Kosmetika). Eine Vielzahl der Produkte der Gruppe ist CE- und FDA-zertifiziert.